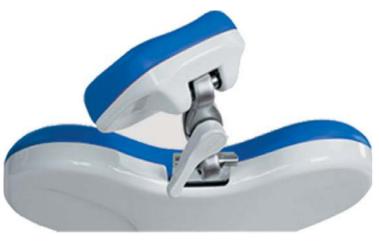

With the Multiaxis Planetary headrest, the position that the patient is comfortable with can be easily adjusted.

Seat Safety switches prevent foot jam when lowering seat

Esthetic and ergonomic Correcta dentist tablet has 5 exits. Each exit can be designed as dentist requested instrument (scaler,air/elec. Micromotor,fiber optic etc). Each exit's air and water regaulations are seperate. WHEELCHAIR Platform WITH CORRECTA UNIT

Certified by :

DIN EN ISO 9001:2008 DIN EN ISO 13485:2003 Medical Devices Directives 93-42

CE1984

With security switches prevents foot from getting stuck.

Multi Axis Planet headrest with free movement capability allows the most convenient position for patients.

Removable and easy cleanable magnetic instruments pillow.

Silicon cover can be removed and completly autoclavable.

**Multi axis movement** Freedom in the working position Left right, in every angle possibility to fix the headrest.

## Double Movement Headrest

With double movement dentist can adjust easily most comfortable position for patient. For children adjust down, for wheelchair patient easy in reverse position.