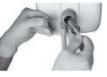

## **Wheelchair Platform**

The biggest challenge in the treatment of disabled patients is to place the patient in the unit chair. With the Gunz Dental Wheelchair lifter, the disabled patient can easily be brought to the treatment position with a single button without getting up from their chair.

With the Multiaxis Planetary headrest, the position that the patient is comfortable with can be easily adjusted.

Seat Safety switches prevent foot jam when lowering seat

Esthetic and ergonomic Correcta dentist tablet has 5 exits. Each exit can be designed as dentist requested instrument (scaler,air/elec. Micromotor,fiber optic etc). Each exit's air and water regaulations are seperate. WHEELCHAIR Platform WITH CORRECTA UNIT