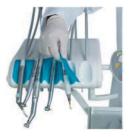

With the Multiaxis Planetary headrest, the position that the patient is comfortable with can be easily adjusted.

Seat Safety switches prevent foot jam when lowering seat

Esthetic and ergonomic Correcta dentist tablet has 5 exits. Each exit can be designed as dentist requested instrument (scaler,air/elec. Micromotor,fiber optic etc). Each exit's air and water regaulations are seperate. WHEELCHAIR Platform WITH CORRECTA UNIT