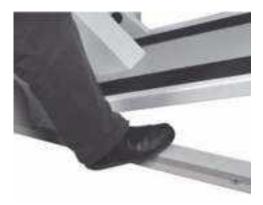

With the Multiaxis Planetary headrest, the position that the patient is comfortable with can be easily adjusted.

Seat Safety switches prevent foot jam when lowering seat

Esthetic and ergonomic Correcta dentist tablet has 5 exits. Each exit can be designed as dentist requested instrument (scaler,air/elec. Micromotor,fiber optic etc). Each exit's air and water regaulations are seperate. WHEELCHAIR Platform WITH CORRECTA UNIT

Certified by :

DIN EN ISO 9001:2008 DIN EN ISO 13485:2003 Medical Devices Directives 93-42

CE1984

With security switches prevents foot from getting stuck.

Multi Axis Planet headrest with free movement capability allows the most convenient position for patients.