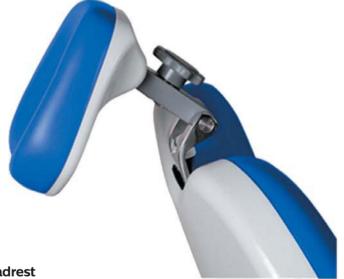

Certified by :

DIN EN ISO 9001:2008 DIN EN ISO 13485:2003 Medical Devices Directives 93-42

CE1984

With security switches prevents foot from getting stuck.

Multi Axis Planet headrest with free movement capability allows the most convenient position for patients.

Removable and easy cleanable magnetic instruments pillow.

Silicon cover can be removed and completly autoclavable.

**Multi axis movement** Freedom in the working position Left right, in every angle possibility to fix the headrest.