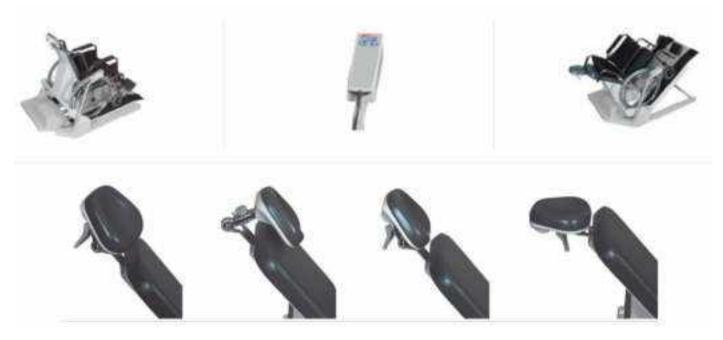

With the Multiaxis Planetary headrest, the position that the patient is comfortable with can be easily adjusted.

Seat Safety switches prevent foot jam when lowering seat

Esthetic and ergonomic Correcta dentist tablet has 5 exits. Each exit can be designed as dentist requested instrument (scaler,air/elec. Micromotor,fiber optic etc). Each exit's air and water regaulations are seperate. WHEELCHAIR Platform WITH CORRECTA UNIT

Certified by :

DIN EN ISO 9001:2008 DIN EN ISO 13485:2003 Medical Devices Directives 93-42

CE1984

With security switches prevents foot from getting stuck.

Multi Axis Planet headrest with free movement capability allows the most convenient position for patients.

## Double Movement Headrest

With double movement dentist can adjust easily most comfortable position for patient. For children adjust down, for wheelchair patient easy in reverse position.