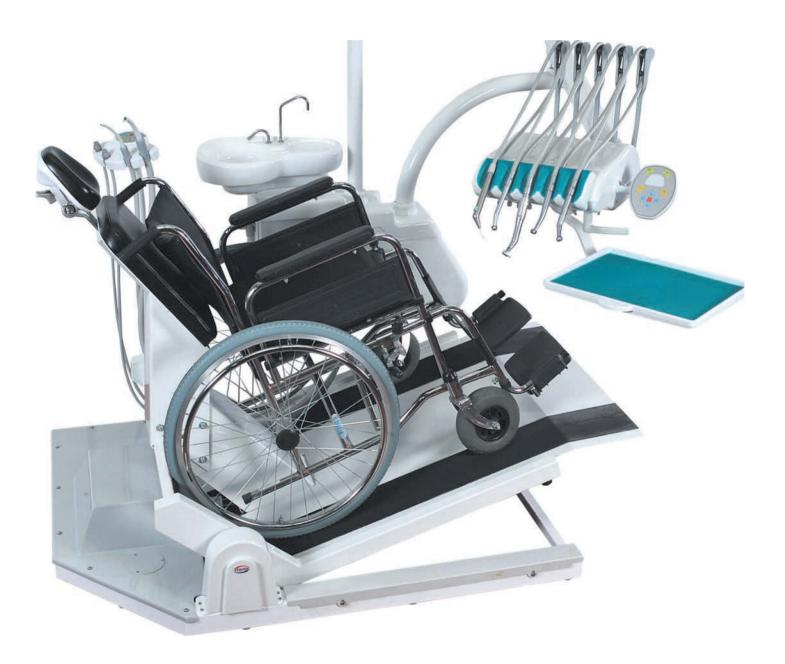

## **Wheelchair Platform**

The biggest challenge in the treatment of disabled patients is to place the patient in the unit chair. With the Gunz Dental Wheelchair lifter, the disabled patient can easily be brought to the treatment position with a single button without getting up from their chair.

With the Multiaxis Planetary headrest, the position that the patient is comfortable with can be easily adjusted.

Seat Safety switches prevent foot jam when lowering seat

Esthetic and ergonomic Correcta dentist tablet has 5 exits. Each exit can be designed as dentist requested instrument (scaler,air/elec. Micromotor,fiber optic etc). Each exit's air and water regaulations are seperate. WHEELCHAIR Platform WITH CORRECTA UNIT

Certified by :

DIN EN ISO 9001:2008 DIN EN ISO 13485:2003 Medical Devices Directives 93-42

CE1984

With security switches prevents foot from getting stuck.

Multi Axis Planet headrest with free movement capability allows the most convenient position for patients.