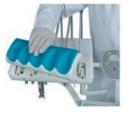

Removable and easy cleanable magnetic instruments pillow.

Silicon cover can be removed and completly autoclavable.

**Multi axis movement** Freedom in the working position Left right, in every angle possibility to fix the headrest.