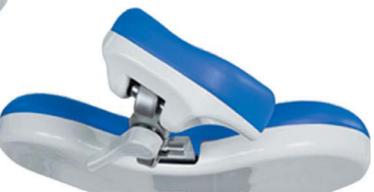

With the Multiaxis Planetary headrest, the position that the patient is comfortable with can be easily adjusted.

Seat Safety switches prevent foot jam when lowering seat

Esthetic and ergonomic Correcta dentist tablet has 5 exits. Each exit can be designed as dentist requested instrument (scaler,air/elec. Micromotor,fiber optic etc). Each exit's air and water regaulations are seperate. WHEELCHAIR Platform WITH CORRECTA UNIT

Certified by :

DIN EN ISO 9001:2008 DIN EN ISO 13485:2003 Medical Devices Directives 93-42

CE1984

With security switches prevents foot from getting stuck.

Multi Axis Planet headrest with free movement capability allows the most convenient position for patients.

Removable and easy cleanable magnetic instruments pillow.

Silicon cover can be removed and completly autoclavable.

**Multi axis movement** Freedom in the working position Left right, in every angle possibility to fix the headrest.

## Double Movement Headrest

With double movement dentist can adjust easily most comfortable position for patient. For children adjust down, for wheelchair patient easy in reverse position.