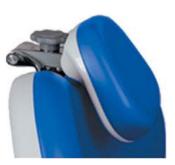

## Double Movement Headrest

With double movement dentist can adjust easily most comfortable position for patient. For children adjust down, for wheelchair patient easy in reverse position.