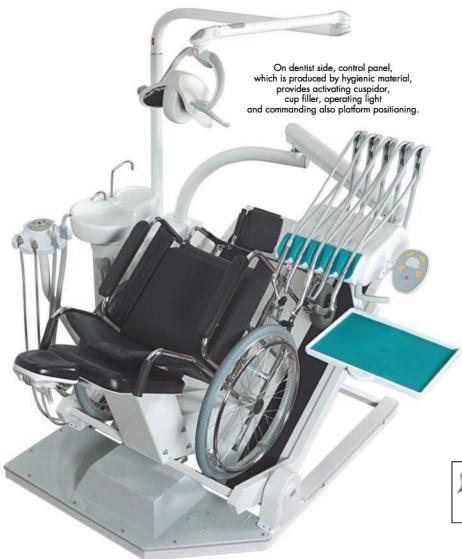

## **Wheelchair Platform**

The biggest challenge in the treatment of disabled patients is to place the patient in the unit chair. With the Gunz Dental Wheelchair lifter, the disabled patient can easily be brought to the treatment position with a single button without getting up from their chair.

With the Multiaxis Planetary headrest, the position that the patient is comfortable with can be easily adjusted.

Seat Safety switches prevent foot jam when lowering seat

Esthetic and ergonomic Correcta dentist tablet has 5 exits. Each exit can be designed as dentist requested instrument (scaler,air/elec. Micromotor,fiber optic etc). Each exit's air and water regaulations are seperate. WHEELCHAIR Platform WITH CORRECTA UNIT

## Double Movement Headrest

With double movement dentist can adjust easily most comfortable position for patient. For children adjust down, for wheelchair patient easy in reverse position.