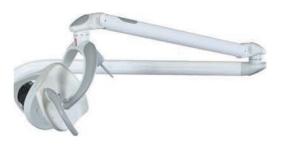

With the Multiaxis Planetary headrest, the position that the patient is comfortable with can be easily adjusted.

Seat Safety switches prevent foot jam when lowering seat

Esthetic and ergonomic Correcta dentist tablet has 5 exits. Each exit can be designed as dentist requested instrument (scaler,air/elec. Micromotor,fiber optic etc). Each exit's air and water regaulations are seperate. WHEELCHAIR Platform WITH CORRECTA UNIT

Certified by :

DIN EN ISO 9001:2008 DIN EN ISO 13485:2003 Medical Devices Directives 93-42

CE1984

With security switches prevents foot from getting stuck.

Multi Axis Planet headrest with free movement capability allows the most convenient position for patients.

## Double Movement Headrest

With double movement dentist can adjust easily most comfortable position for patient. For children adjust down, for wheelchair patient easy in reverse position.