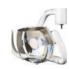

Dental Lights optional photocell or, light emitting diode (LED) and movable head systems