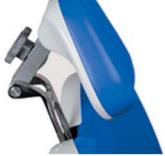

With the Multiaxis Planetary headrest, the position that the patient is comfortable with can be easily adjusted.

Seat Safety switches prevent foot jam when lowering seat

Esthetic and ergonomic Correcta dentist tablet has 5 exits. Each exit can be designed as dentist requested instrument (scaler,air/elec. Micromotor,fiber optic etc). Each exit's air and water regaulations are seperate. WHEELCHAIR Platform WITH CORRECTA UNIT

Certified by :

DIN EN ISO 9001:2008 DIN EN ISO 13485:2003 Medical Devices Directives 93-42

CE1984

With security switches prevents foot from getting stuck.

Multi Axis Planet headrest with free movement capability allows the most convenient position for patients.

Removable and easy cleanable magnetic instruments pillow.

Silicon cover can be removed and completly autoclavable.

**Multi axis movement** Freedom in the working position Left right, in every angle possibility to fix the headrest.