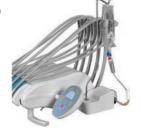

With the Multiaxis Planetary headrest, the position that the patient is comfortable with can be easily adjusted.

Seat Safety switches prevent foot jam when lowering seat

Esthetic and ergonomic Correcta dentist tablet has 5 exits. Each exit can be designed as dentist requested instrument (scaler,air/elec. Micromotor,fiber optic etc). Each exit's air and water regaulations are seperate. WHEELCHAIR Platform WITH CORRECTA UNIT

Removable and easy cleanable magnetic instruments pillow.

Silicon cover can be removed and completly autoclavable.

**Multi axis movement** Freedom in the working position Left right, in every angle possibility to fix the headrest.