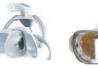

## **Wheelchair Platform**

The biggest challenge in the treatment of disabled patients is to place the patient in the unit chair. With the Gunz Dental Wheelchair lifter, the disabled patient can easily be brought to the treatment position with a single button without getting up from their chair.

With the Multiaxis Planetary headrest, the position that the patient is comfortable with can be easily adjusted.

Seat Safety switches prevent foot jam when lowering seat

Esthetic and ergonomic Correcta dentist tablet has 5 exits. Each exit can be designed as dentist requested instrument (scaler,air/elec. Micromotor,fiber optic etc). Each exit's air and water regaulations are seperate. WHEELCHAIR Platform WITH CORRECTA UNIT