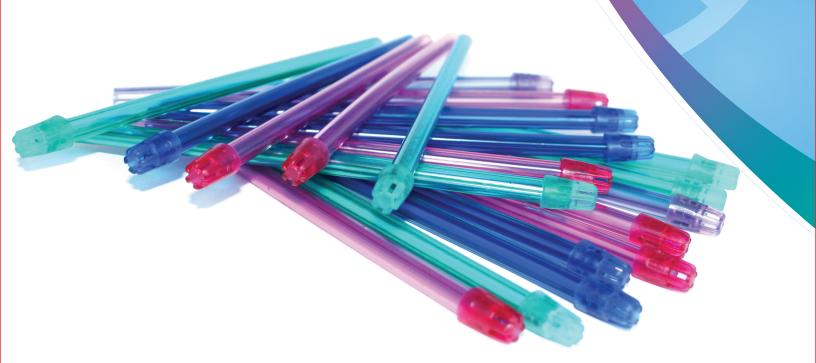

Saliva Ejectors

A range of colours, scents and classics

Latest in engineering advances

Superior price-value equation

The essentials you need. The quality you expect. Value that can't be beat.

Health Care professionals will not compromise on quality when it comes to protection. For professionals who seek great quality in their consumable essentials from a brand name they trust, Medicom SafeBasics provides the protection and quality you expect, at a value that can't be beat.

Medicom SafeBasics Saliva Ejectors are made from high quality materials and are designed to ensure protection that you can always count on, with the latest engineering advances, colours, scents and packaging with 5 extra in every pack.

## Medicom SafeBasics Saliva Ejectors A range of colours and scent innovation to suit every need.

Attractive colours in blue, pink and lavender that can compliment any office decor and add a little brightness to the day. Scented mint and strawberry saliva ejectors use the latest in flavor technology through the infusion of essential oils into the plastic resin.

# **Colours**

710 Clear with blue tip

pink

Clear with pink tip

blue

Clear lavender with lavender tip

Mint scented Green with green tip

Strawberry scented Pink with pink tip