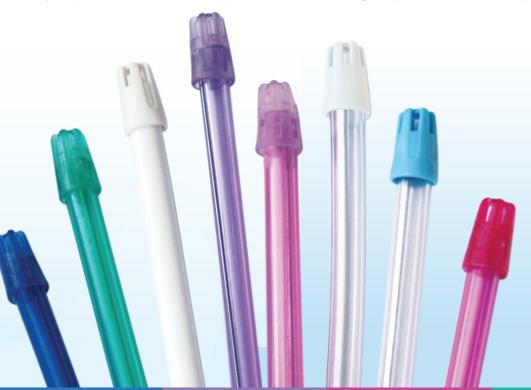

Saliva Ejectors

A range of colours, scents and classics

Latest in engineering advances

Superior price-value equation

The essentials you need. The quality you expect. Value that can't be beat.

Health Care professionals will not compromise on quality when it comes to protection. For professionals who seek great quality in their consumable essentials from a brand name they trust, Medicom SafeBasics provides the protection and quality you expect, at a value that can't be beat.

Medicom SafeBasics Saliva Ejectors are made from high quality materials and are designed to ensure protection that you can always count on, with the latest engineering advances, colours, scents and packaging with 5 extra in every pack.

## Medicom SafeBasics Saliva Ejectors A range of colours and scent innovation to suit every need.

Attractive colours in blue, pink and lavender that can compliment any office decor and add a little brightness to the day. Scented mint and strawberry saliva ejectors use the latest in flavor technology through the infusion of essential oils into the plastic resin.

# **Colours**

710 Clear with blue tip

pink

Clear with pink tip

blue

Clear lavender with lavender tip

Mint scented Green with green tip

Strawberry scented Pink with pink tip